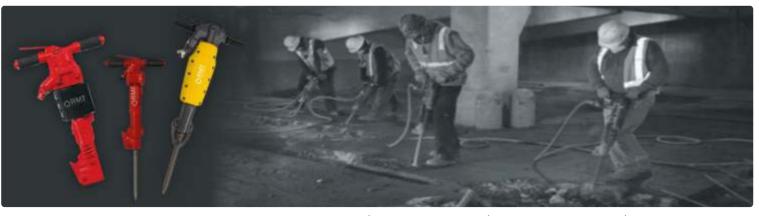

## Where it is used?

- Soil digging
- Soft / medium materials like brick to tough concrete