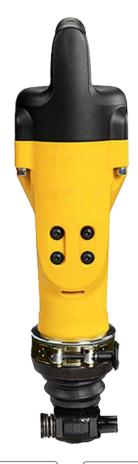

## **Pick Hammer**

With with best ergonomic design, Tex 09 hammers are the best buddies for your heavy construction work. Precise engineering helps in getting the best and most effective output. Tex 09 is available in 3 different variants with updated features, Tex 09 PS (8460 211 05), Tex 09 PSKL (8461 0211 05), and Tex 09PE (8461 0211 35).

## What is good about it?

- Power to weight ratios
- Easy change of steels
- Multipurpose picks

## **Specification**

| Model #            | TEX 09 PE    |              |
|--------------------|--------------|--------------|
| Weight             | 10.5 kg      | 23.1 lb      |
| Length             | 560 mm       | 22"          |
| Air Consumption    | 17 l/s       | 36 cfm       |
| Blows per Minute   | 1800         |              |
| Shank Size (Hex)   | 22 x 82.5 mm | 7/8" x 31/4" |
| Shank Size (Round) | 28 x 75 mm   | 1" x 3"      |
| Retainer Type      | Latch        |              |